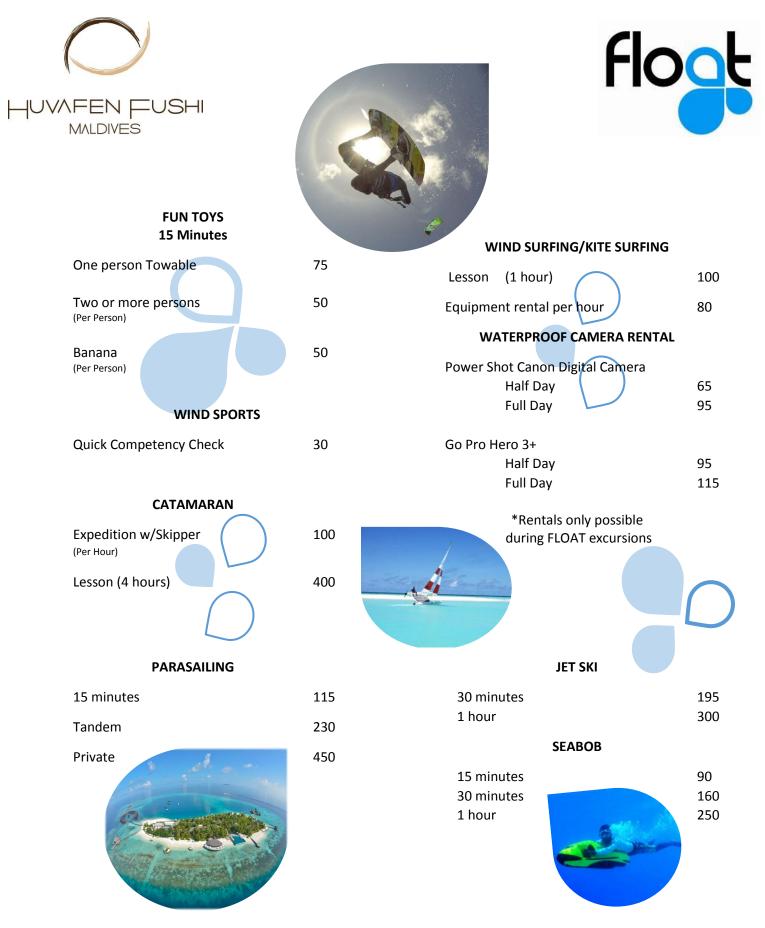

---------------------|-----------------------------|------------|------------------------|
| Dash                           | 250                         | 950        | 1800                   |
| Hook                           | 300                         | 1100       | 2000                   |
| FLY                            | 300                         | 1100       | 2000                   |
| Dream Dhoni                    | 400                         | 1100       | 1400                   |
| Silver Surf                    | 1000                        | 3000       | 5500                   |
| All private hire               | e are based in North Male A | stoll only | $\mathbf{\mathcal{D}}$ |

All prices are quoted in USD and are subject to 10% service charge and government taxes.



All prices are quoted in USD and are subject to 10% service charge and government taxes.